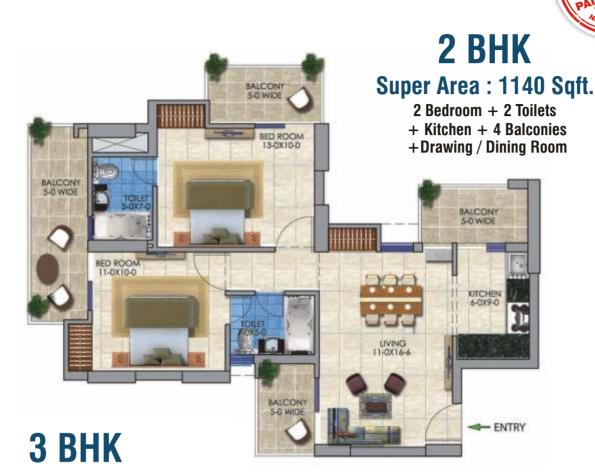

ilities
- Swimming pool with splash pool for kids
- State-of-art gym
- Restaurant and coffee shop
- Leisure Pool
- Steam and Sauna Rooms
- Badminton Court

- State of the art Banquet
- Convenience store for daily needs
- Exclusive kids gaming zone
- Community hall for social get together
- Exclusive hang out zone
- Table Tennis & Billiards Room
- Half Basket Ball Court

Disclaimer: Visual representation of images and elevation are shown in this brochure are purely conceptual. All plans, specifications, layout, etc. are tentative and subject to variations and modifications by the company or the competent authorities and the company does not bear any legal consequences for it. The areas are approx. 1 sq. mt. = 10.764 sq.ft. (10.764 sq.ft. = 1.0 sq.mt. = 10° sq.mm.) we are RERA compliant.





## Super Area: 1365 Sqft.







# Super Sowice Sow

# **3 BHK**

Super Area: 1680 Sqft.

3 Bedroom + 3 Toilets + Kitchen + 4 Balconies + Store + Drawing / Dining Room

# **4 BHK**

### Super Area: 1985 Sqft.

4 Bedroom + 4 Toilets + Kitchen + 4 Balconies + Drawing / Dining Room











# 5 BHK ULTRA LUXURY GOLF VIEW HOMES

- ONLY 2 UNITS PER FLOOR
- **LOW DENSITY PROJECT**
- ALL UNITS 3 SIDE OPEN
- OVERLOOKING GOLF COURSE & CRICKET STADIUM

MOST LUXURIOUS APARTMENTS IN NOIDA EXTENSION

#### **ONGOING PROJECTS**

**SPORTSHOME**Sector - 1, Sports City,
Noida Extension (U.P.)

GREEN PARK Sarai Road, Baraut (U.P.) SOLITAIRIAN CITY Sector - 25, Yamuna Expressway, Noida (U.P.)

# **IDEV SAI** GROUP