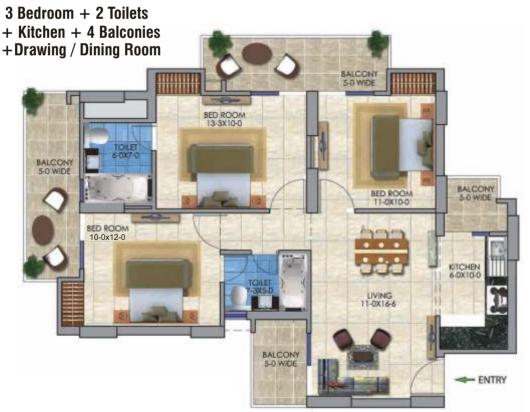

# **3 BHK**

Super Area: 1680 Sqft.

3 Bedroom + 3 Toilets + Kitchen + 4 Balconies + Store + Drawing / Dining Room