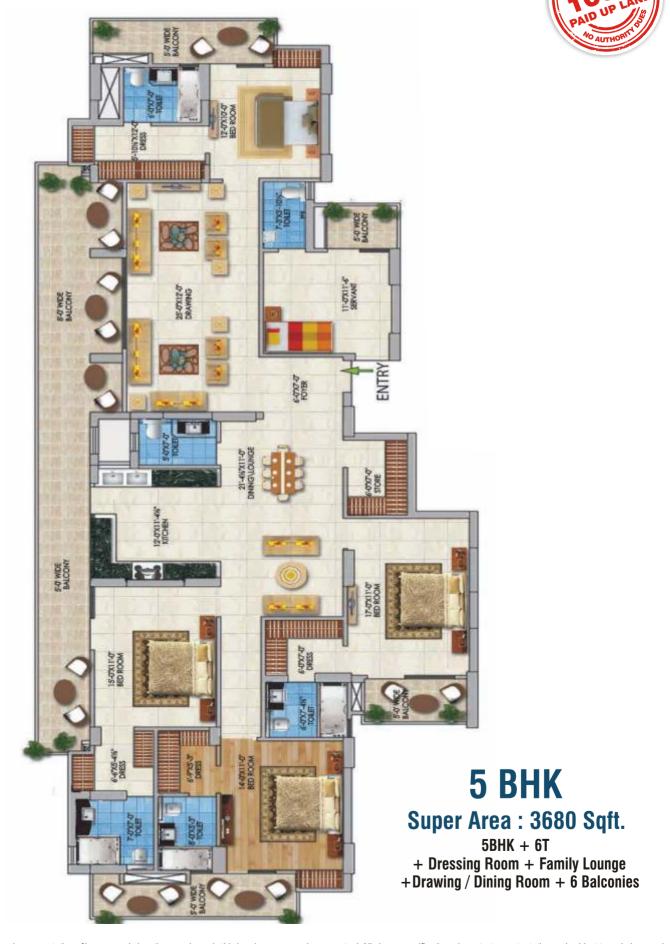

# Site Zlan

| 1140 sqft. | 2BHK + 2T + 4 Balconies                |
|------------|----------------------------------------|
| 1365 sqft. | 3BHK + 2T + 4 Balconies                |
| 1680 sqft. | 3BHK + 3T + Store Room + 4 Balconies   |
| 1985 sqft. | 4BHK + 4T + 4 Balconies                |
| 3210 sqft. | 4BHK + 5T + Servant Room + 6 Balconies |
| 3680 sqft. | 5BHK + 6T + Store Room + 6 Balconies   |

# 5 BHK ULTRA LUXURY GOLF VIEW HOMES

- ONLY 2 UNITS PER FLOOR
- **LOW DENSITY PROJECT**
- ALL UNITS 3 SIDE OPEN
- OVERLOOKING GOLF COURSE & CRICKET STADIUM

MOST LUXURIOUS APARTMENTS IN NOIDA EXTENSION