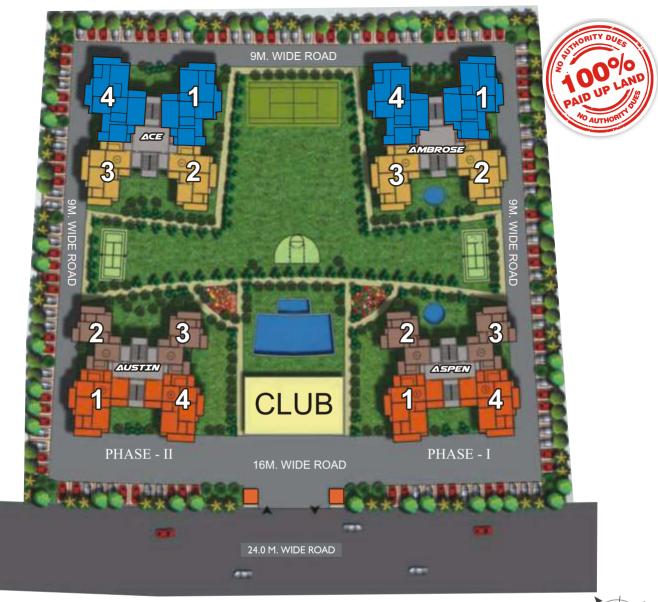

# MINISTRY OF SPORTS THE CLUB

## **GET READY FOR SPORTY LIFE**

- In house club with exclusive facilities
- Swimming pool with splash pool for kids
- State-of-art gym
- Restaurant and coffee shop
- Leisure Pool
- Steam and Sauna Rooms
- Badminton Court

- State of the art Banquet
- Convenience store for daily needs
- Exclusive kids gaming zone
- Community hall for social get together
- Exclusive hang out zone
- Table Tennis & Billiards Room
- Half Basket Ball Court