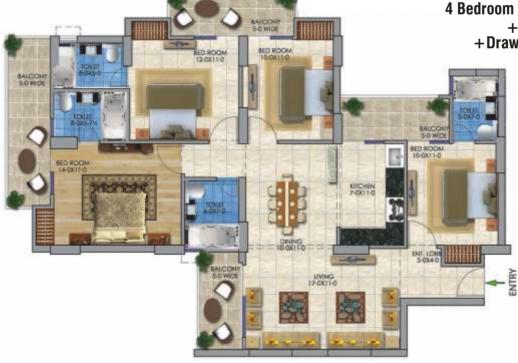

# **4 BHK**

### Super Area: 1985 Sqft.

4 Bedroom + 4 Toilets + Kitchen + 4 Balconies + Drawing / Dining Room