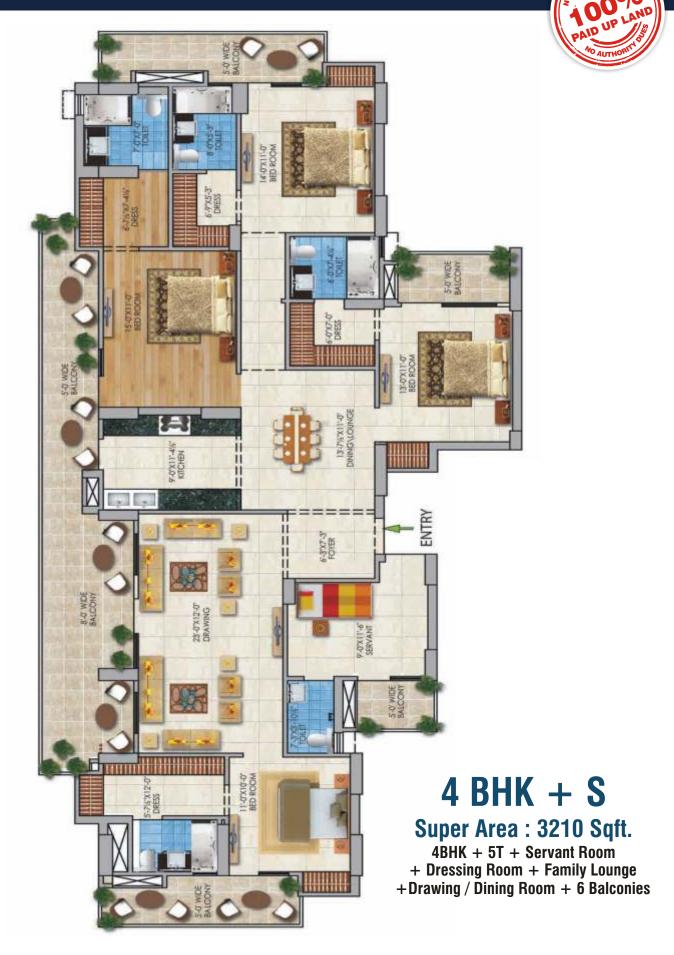

# Site Zlan

| 1140 sqft. | 2BHK + 2T + 4 Balconies                |
|------------|----------------------------------------|
| 1365 sqft. | 3BHK + 2T + 4 Balconies                |
| 1680 sqft. | 3BHK + 3T + Store Room + 4 Balconies   |
| 1985 sqft. | 4BHK + 4T + 4 Balconies                |
| 3210 sqft. | 4BHK + 5T + Servant Room + 6 Balconies |
| 3680 sqft. | 5BHK + 6T + Store Room + 6 Balconies   |